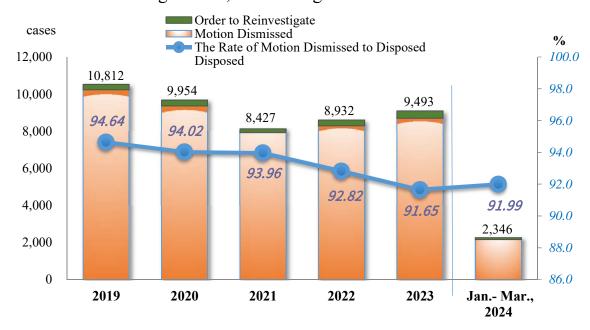

## Reconsideration Motions Commenced and Disposed in Taichung Branch, Taiwan High Prosecutors Office

Unit: Cases; %

| Year<br>(Month) | Newly<br>Lodged | Disposed |                     |                           |                       |        | The Rate of                  |
|-----------------|-----------------|----------|---------------------|---------------------------|-----------------------|--------|------------------------------|
|                 |                 | Total    | Motion<br>Dismissed | Order to<br>Reinvestigate | Order to<br>Prosecute | Others | Motion Dismissed to Disposed |
| 2019            | 10,810          | 10,812   | 10,231.99           | 289.30                    | 1.00                  | 289.71 | 94.64                        |
| 2020            | 9,955           | 9,954    | 9,359.23            | 316.78                    | 1.00                  | 276.99 | 94.02                        |
| 2021            | 8,428           | 8,427    | 7,917.81            | 207.82                    | 2.84                  | 298.53 | 93.96                        |
| 2022            | 8,934           | 8,932    | 8,291.11            | 309.69                    | 4.33                  | 326.87 | 92.82                        |
| 2023            | 9,490           | 9,493    | 8,700.05            | 391.51                    | 2.33                  | 399.11 | 91.65                        |
| Jan Mar., 2024  | 2,345           | 2,346    | 2,158.16            | 103.55                    | 1.00                  | 83.29  | 91.99                        |