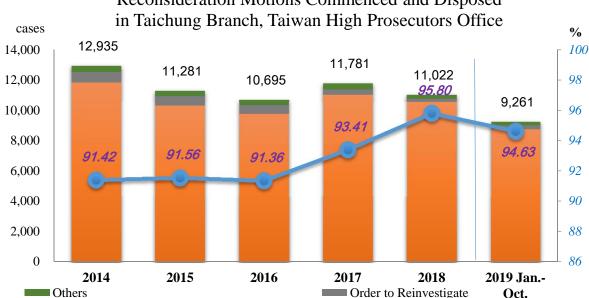

## **Reconsideration Motions Commenced and Disposed** in Taichung Branch, Taiwan High Prosecutors Office

The Rate of Disposed Motion Year Newly Dismissed Lodged Motion Order to Order to (Month) Total Others to Dismissed Reinvestigate Prosecute Disposed 12,934 12,935 11,824.64 700.50 409.86 2014 91.42 \_ 11,281 10,328.70 363.54 2015 11,281 588.76 91.56 \_ 10,695 2016 10,695 9,771.25 356.03 91.36 566.72 1.00 2017 11,787 11,781 11,004.21 346.00 8.74 422.05 93.41 2018 11,018 11,022 10,559.38 5.00 95.80 201.14 256.48 9,267 9,261 8,763.29 245.46 1.00 251.25 94.63 2019 Jan.-Oct.

Unit : Cases ; %

Motion Dismissed

**Reconsideration Motions Commenced and Disposed**