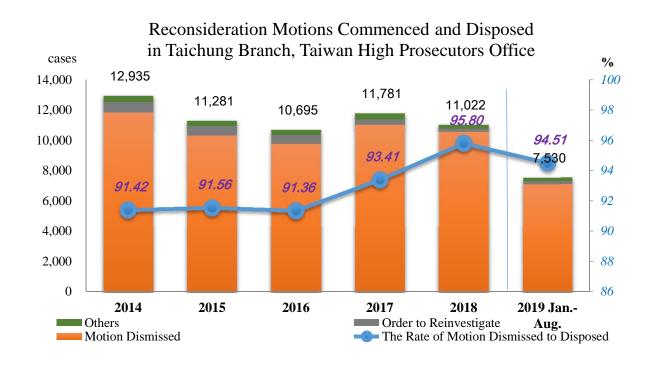

## Reconsideration Motions Commenced and Disposed in Taichung Branch, Taiwan High Prosecutors Office

Unit: Cases; %

| Year<br>(Month) | Newly<br>Lodged | Disposed |                     |                           |                       |        | The Rate of Motion          |
|-----------------|-----------------|----------|---------------------|---------------------------|-----------------------|--------|-----------------------------|
|                 |                 | Total    | Motion<br>Dismissed | Order to<br>Reinvestigate | Order to<br>Prosecute | Others | Dismissed<br>to<br>Disposed |
| 2014            | 12,934          | 12,935   | 11,824.64           | 700.50                    | -                     | 409.86 | 91.42                       |
| 2015            | 11,281          | 11,281   | 10,328.70           | 588.76                    | -                     | 363.54 | 91.56                       |
| 2016            | 10,695          | 10,695   | 9,771.25            | 566.72                    | 1.00                  | 356.03 | 91.36                       |
| 2017            | 11,787          | 11,781   | 11,004.21           | 346.00                    | 8.74                  | 422.05 | 93.41                       |
| 2018            | 11,018          | 11,022   | 10,559.38           | 201.14                    | 5.00                  | 256.48 | 95.80                       |
| 2019 JanAug.    | 7,545           | 7,530    | 7,116.51            | 205.19                    | 1.00                  | 207.30 | 94.51                       |